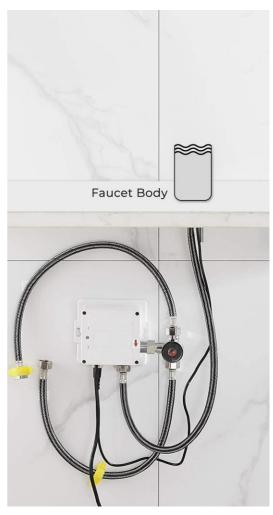

## DAX SOLID BRASS LIGHT OIL RUBBED BRONZE DECK MOUNT COMMERCIAL AUTOMATIC FAUCET SPECS

## Specs:

- Power: DC:6V(4AA alkaline battery)
- AC:220V-240V; 50/60HZ
- Temperatural adjustable 0 °C ~ 60 °C
- Detection Zone: 16-32 cm or adjustable
- Motor valve lifespan: up to 500000 flushes
- Battery lifespan: 100000 cycles
- Static Power Consumption:
  0.36mw
- Working Power consumption:
  0.5mw
- Inductive Opening Time: < 1 second</li>
- Inductive Closing Time: < 2 second</li>
- Dia.of inlet / outlet pipe: G1/2"
- Flux: ≥0.07L/S
- Dia of installing faucet: 33~35mm
- Water Pressure: 0.05Mpa-1.2Mpa