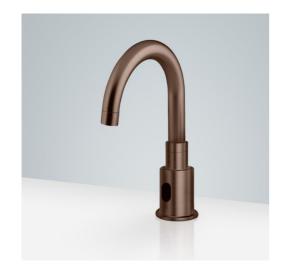

## DAX SOLID BRASS LIGHT OIL RUBBED BRONZE DECK MOUNT COMMERCIAL AUTOMATIC FAUCET SPECS