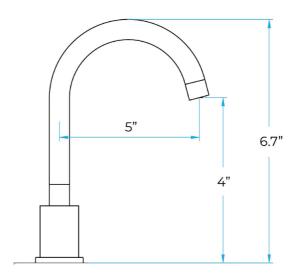

## DAX SOLID BRASS LIGHT OIL RUBBED BRONZE DECK MOUNT COMMERCIAL AUTOMATIC FAUCET SPECS

## Specs:

- Power: DC:6V(4AA alkaline battery)
- AC:220V-240V; 50/60HZ
- Temperatural adjustable 0 °C ~ 60 °C
- Detection Zone: 16-32 cm or adjustable
- Motor valve lifespan: up to 500000 flushes
- Battery lifespan: 100000 cycles
- Static Power Consumption:
  0.36mw
- Working Power consumption:
  0.5mw
- Inductive Opening Time: < 1 second</li>
- Inductive Closing Time: < 2 second</li>
- Dia.of inlet / outlet pipe: G1/2"
- Flux: ≥0.07L/S
- Dia of installing faucet: 33~35mm
- Water Pressure: 0.05Mpa-1.2Mpa